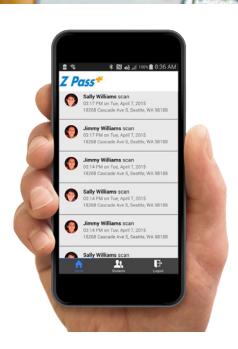

# Know when and where your child gets on and off the school bus.

- Know the date, time and location your child boarded and exited the bus.
- Receive instant notifications directly to your e-mail or phone.

#### How does it work?

Students carry a small card that automatically logs their entry or exit when they pass the scanner on the school bus. The information is then instantly and securely available to you. Notifications can also be sent directly to your computer or to your cell phone via text message.