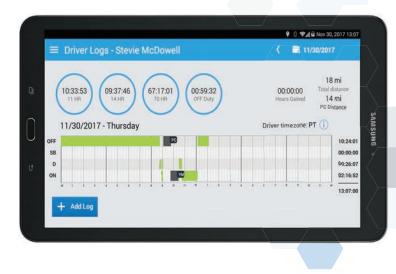

#### **HoS Compliance**

The Samsung Galaxy Tab E comes with Zonar Logs<sup>™</sup>, an easy-to-use Hours of Service (HoS) app that tracks drive time and provides a verified record of driver logs for law enforcement.